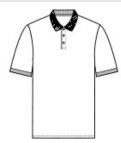

# Port & Company<sup>®</sup> Tall Core Blend Jersey Knit Polo. KP55T

With an easy-to-care-for blend and a stain-release finish, this comfortable polo is a real value.

- 5.5-ounce, 50/50 cotton/poly
- Made with up to 5% recycled polyester from plastic bottles
- Stain-release finish
- 1x1 rib knit collar and cuffs
- 3-button placket with dyed-to-match buttons
- Double-needle hem

#### **CARE INSTRUCTIONS**

Machine wash cold. Inside out with like colors. Only non-chlorine bleach when needed. Tumble dry low. Do not iron.

front