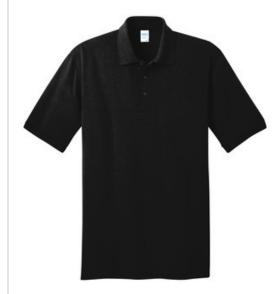

# Port & Company<sup>®</sup> Tall Core Blend Jersey Knit Polo. KP55T

With an easy-to-care-for blend and a stain-release finish, this comfortable polo is a real value.

- 5.5-ounce, 50/50 cotton/poly
- Made with up to 5% recycled polyester from plastic bottles
- Stain-release finish
- 1x1 rib knit collar and cuffs
- 3-button placket with dyed-to-match buttons
- Double-needle hem