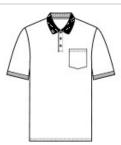

# Port & Company<sup>®</sup> Core Blend Jersey Knit Pocket Polo. KP55P

A left chest pocket, comfortable blend and stain-release finish make this budget-minded polo a strong choice for most uniforming needs.

- 5.5-ounce, 50/50 cotton/poly
- Made with up to 5% polyester from plastic bottles
- Stain-release finish
- 1x1 rib knit collar and cuffs
- 3-button placket with dyed-to-match buttons
- Double-needle hem

## **CARE INSTRUCTIONS**

Machine wash cold. Inside out with like colors. Only non-chlorine bleach when needed. Tumble dry low. Do not iron.

front