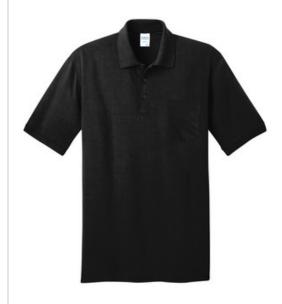

# Port & Company<sup>®</sup> Core Blend Jersey Knit Pocket Polo. KP55P

A left chest pocket, comfortable blend and stain-release finish make this budget-minded polo a strong choice for most uniforming needs.

- 5.5-ounce, 50/50 cotton/poly
- Made with up to 5% polyester from plastic bottles
- Stain-release finish
- 1x1 rib knit collar and cuffs
- 3-button placket with dyed-to-match buttons
- Double-needle hem