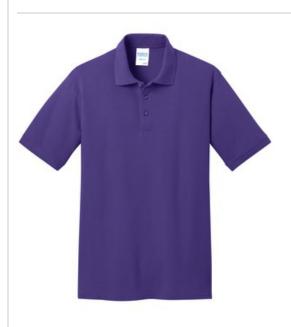

# Port & Company<sup>®</sup> Core Blend Pique Polo. KP155

With a stain-release finish, this budget-minded polo is exceptionally durable.

- 6.5-ounce, 50/50 double pique knit cotton/poly
- Stain-release finish
- 1x1 rib knit collar and cuffs
- Coverstitched shoulders, armholes and cuffs
- 3-button placket with dyed-to-match buttons
- Double-needle hem