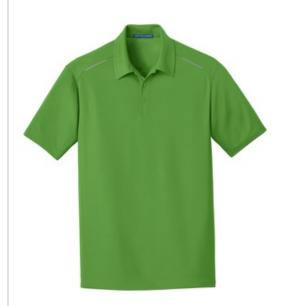

# Port Authority® Pinpoint Mesh Polo. K580

Fashioned from sleek closed-hole pinpoint mesh, this moisture-wicking, snag-resistant performance polo has eye-catching reflective details and minimal stitching for a clean look.

- 4.3-ounce, 100% polyester
- Self-fabric collar
- 3-button placket with dyed-to-match buttons
- Reflective piecing at shoulders and center back
- Open hem sleeves
- Side vents

Due to the nature of 100% polyester performance fabrics, special care must be taken throughout the printing process.