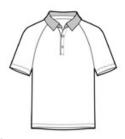

# Port Authority<sup>®</sup> Crossover Raglan Polo. K575

Cross over from your standard polo to this moisture-wicking performance style with its subtle horizontal rib texture and exceptional drape. Sportinspired raglan sleeves allow easy movement.

- 5-ounce, 100% polyester
- Flat knit collar
- 3-button placket with dyed-to-match buttons

Due to the nature of 100% polyester performance fabrics, special care must be taken throughout the printing process.