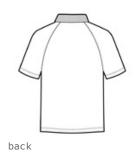

# Port Authority<sup>®</sup> Crossover Raglan Polo. K575

Cross over from your standard polo to this moisture-wicking performance style with its subtle horizontal rib texture and exceptional drape. Sportinspired raglan sleeves allow easy movement.

- 5-ounce, 100% polyester
- Flat knit collar
- 3-button placket with dyed-to-match buttons

Due to the nature of 100% polyester performance fabrics, special care must be taken throughout the printing process.