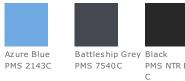

ow easy movement.

- 5-ounce, 100% polyester
- Flat knit collar
- 3-button placket with dyed-to-match buttons

Due to the nature of 100% polyester performance fabrics, special care must be taken throughout the printing process.

#### CARE INSTRUCTIONS

Machine wash cold with like colors. Do not bleach. Tumble dry low. Cool iron. Do not use fabric softener. Do not dry clean







#### **HOW TO MEASURE**



### CHEST WIDTH

Measure under the arm and around the fullest part of the chest with arms down, keeping tape horizontal.

#### SIZE CHART

|       | XS    | S     | М     | L     | XL    | 2XL   | 3XL   | 4XL   |
|-------|-------|-------|-------|-------|-------|-------|-------|-------|
| Chest | 32-34 | 35-37 | 38-40 | 41-43 | 44-46 | 47-49 | 50-53 | 54-57 |

#### **COLOR INFORMATION**







Jewel Green

PMS 2380C