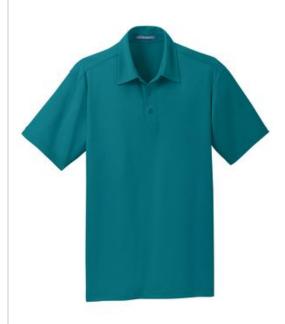

# Port Authority<sup>®</sup> Dimension Polo. K571

Designed for modern office pros and urban commuters, our sleek polo fuses the comfort of a knit with the structure of a woven shirt. It wicks moisture, has ease of movement and an unencumbered fit.

- 3.83-ounce, 100% micropique polyester tricot
- Self-fabric collar with collar stand
- 3-button placket with dyed-to-match buttons
- Back yoke
- Open hem sleeves
- Side vents