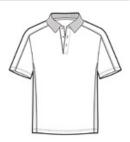

# Port Authority<sup>®</sup> Diamond Jacquard Polo. K569

A subtle diamond jacquard texture gives this moisture-wicking polo a finer, elevated appearance. Sleek self-fabric shoulder and side panel piecing make it perfect in or out of the office.

- 5-ounce, 100% polyester
- Flat knit collar
- 3-button placket with semi-clear, dyed-to-match butto ns
- Open hem sleeves

Due to the nature of 100% polyester performance fabrics, special care must be taken throughout the printing process.