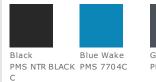

#### **COLOR INFORMATION**

Graphite Rich Red PMS 7540C PMS 207C

horizontal.

White PMS 7741C