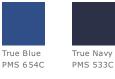

#### **COLOR INFORMATION**

Graphite Rich Red PMS 7540C PMS 207C

horizontal.

White PMS 7741C