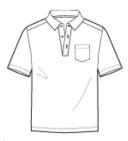

# PORT AUTHORITY.

We took our legendary Silk Touch Polo and made it work even harder. The durable Silk Touch Performance Pocket Polo wicks moisture, resists snags and thanks to PosiCharge<sup>®</sup> technology, holds onto its color for a professional look that lasts. There's just no higher performing polo at this price.

Port Authority<sup>®</sup> Silk Touch<sup>™</sup> Performance Pocket Polo. K540P

4-ounce, 100% polyester double knit with PosiCharge technology; White is 4.3-ounce for increased coverage

- Self-fabric collar
- Tag-free label
- 3-button placket with dyed-to-match buttons
- Left chest pocket
- Open hem sleeves