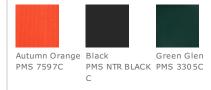

ed smoke tone
- buttons; white buttons on White
- Open hem sleeves

front



fabrics, special care must be taken throughout the screen printing process. CARE INSTRUCTIONS Machine wash warm with like colors. Do not

Due to the nature of 100% polyester performance

bleach. Tumble dry low. Warm iron if necessary. Do not use fabric softeners.

Tips For Effectively Screen Printing Polyester Fabrics

### HOW TO MEASURE



CHEST WIDTH

Measure under the arm and around the fullest part of the chest with arms down, keeping tape horizontal.

#### SIZE CHART

|       | XS    | S     | М     | L     | XL    | 2XL   | 3XL   | 4XL   |
|-------|-------|-------|-------|-------|-------|-------|-------|-------|
| Chest | 32-34 | 35-37 | 38-40 | 41-43 | 44-46 | 47-49 | 50-53 | 54-57 |

## COLOR INFORMATION





















PMS 2151C