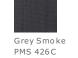

smoke tone
- buttons; white buttons on White
- Open hem sleeves

front



fabrics, special care must be taken throughout the screen printing process. CARE INSTRUCTIONS Machine wash warm with like colors. Do not

Due to the nature of 100% polyester performance

bleach. Tumble dry low. Warm iron if necessary. Do not use fabric softeners.

Tips For Effectively Screen Printing Polyester Fabrics

### HOW TO MEASURE



CHEST WIDTH

Measure under the arm and around the fullest part of the chest with arms down, keeping tape horizontal.

#### SIZE CHART

|       | XS    | S     | М     | L     | XL    | 2XL   | 3XL   | 4XL   |
|-------|-------|-------|-------|-------|-------|-------|-------|-------|
| Chest | 32-34 | 35-37 | 38-40 | 41-43 | 44-46 | 47-49 | 50-53 | 54-57 |

## COLOR INFORMATION





















PMS 2151C