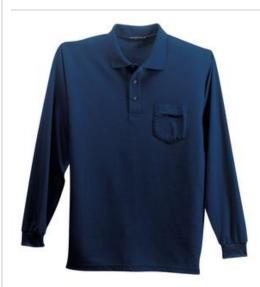

# Port Authority<sup>®</sup> Long Sleeve Silk Touch™ Polo with Pocket. K500LSP

A favorite for years, our Silk Touch $^{\text{TM}}$  polo is soft, supple and easy to care for. The silky smooth pique knit resists wrinkles while the classic long sleeve style looks great on everyone.

- 5-ounce, 65/35 poly/cotton pique
- Flat knit collar and cuffs
- Double-needle armhole seams and hem
- 3-button placket
- Metal buttons with dyed-to-match plastic rims
- Left chest pocket
- Side vents