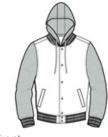

chool letterman jacket and reworked it in comfortable wool-like polyester with a warm quilted lining. A detachable hood adds versatility.

- 10.6-ounce, 94/4/2 poly/rayon/spandex body
- 9-ounce, 60/40 cotton/poly sleeves and hood
- 100% polyester quilted lining with 2-ounce, 100% polyester fill in body and sleeve
- Detachable three-panel hood with dyed-to-match
- Interior pocket
- Rib knit collar, cuffs and hem
- 2x2 snap front closure
- Front slash pockets
- Port Pocket<sup>™</sup> at left chest and hem for easy embroidery access

\*Please note: This product is transitioning from woven labels to tag-free labels. Your order may contain a combination of both labels



Machine wash warm with like colors. Only nonchlorine bleach when needed. Tumble dry low. Warm iron if needed or Dry Clean.



front



back

## **HOW TO MEASURE**



#### CHEST WIDTH

Measure under the arm and around the fullest part of the chest with arms down, keeping tape horizontal.

### **SIZE CHART**

|       | XS    | S     | М     | L     | XL    | 2XL   | 3XL   | 4XL   |
|-------|-------|-------|-------|-------|-------|-------|-------|-------|
| Chest | 32-34 | 35-37 | 38-40 | 41-43 | 44-46 | 47-49 | 50-53 | 54-57 |

#### **COLOR INFORMATION**









Black/ Vintage Graphite/ Heather PMS NTR BLACK

True Navy/ Vintage Heather Vintage Heather PMS 533C