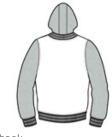

terman jacket and reworked it in comfortable wool-like polyester with a warm quilted lining. A detachable hood adds versatility.

- 10.6-ounce, 94/4/2 poly/rayon/spandex body
- 9-ounce, 60/40 cotton/poly sleeves and hood
- 100% polyester quilted lining with 2-ounce, 100% polyester fill in body and sleeve
- Detachable three-panel hood with dyed-to-match
- Interior pocket
- Rib knit collar, cuffs and hem
- 2x2 snap front closure
- Front slash pockets
- Port Pocket<sup>™</sup> at left chest and hem for easy embroidery access

\*Please note: This product is transitioning from woven labels to tag-free labels. Your order may contain a combination of both labels



Machine wash warm with like colors. Only nonchlorine bleach when needed. Tumble dry low. Warm iron if needed or Dry Clean.



front



back

## **HOW TO MEASURE**



#### CHEST WIDTH

Measure under the arm and around the fullest part of the chest with arms down, keeping tape horizontal.

### **SIZE CHART**

|       | XS    | S     | М     | L     | XL    | 2XL   | 3XL   | 4XL   |
|-------|-------|-------|-------|-------|-------|-------|-------|-------|
| Chest | 32-34 | 35-37 | 38-40 | 41-43 | 44-46 | 47-49 | 50-53 | 54-57 |

#### **COLOR INFORMATION**









Black/ Vintage Graphite/ Heather PMS NTR BLACK

True Navy/ Vintage Heather Vintage Heather PMS 533C