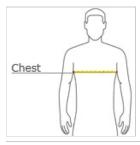

## **HOW TO MEASURE**

#### CHEST WIDTH

Measure under the arm and around the fullest part of the chest with arms down, keeping tape horizontal.