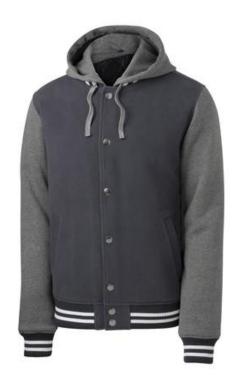

# Sport-Tek<sup>®</sup> Insulated Letterman Jacket. JST82

We took the old-school letterman jacket and reworked it in comfortable wool-like polyester with a warm quilted lining. A detachable hood adds versatility.

- 10.6-ounce, 94/4/2 poly/rayon/spandex body
- 9-ounce, 60/40 cotton/poly sleeves and hood
- 100% polyester quilted lining with 2-ounce, 100% polyester fill in body and sleeve
- Detachable three-panel hood with dyed-to-match
- Interior pocket
- Rib knit collar, cuffs and hem
- 2x2 snap front closure
- Front slash pockets
- Port Pocket<sup>™</sup> at left chest and hem for easy embroidery access