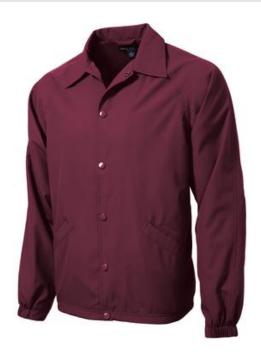

# Sport-Tek<sup>®</sup> Sideline Jacket. JST71

Stay comfortable on the sidelines or anywhere the game of life takes you in this water-repellent jacket.

- 100% polyester shell
- 100% polyester jersey lining with mesh insets at gussets for added breathability
- Snap front closure
- Interior pocket
- Front slash pockets
- Raglan sleeves
- Articulated elbows for greater mobility
- Half elastic, half self-fabric cuffs for comfort
- $\blacksquare$  Port Pocket  $^{\text{\tiny TM}}$  at left chest for easy embroidery access
- Drawcord hem with toggles