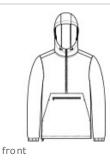

# SPORT-TEK

This weather-fighting essential packs into its own front pocket-making it easy to throw it into a gym duffel.

- 100% polyester shell
- Three-panel hood with drawcord and toggles
- Tag-free label
- Extended reverse coil center front zipper for
- easy on/off
- Elastic at cuffs
- Packs into front zippered pocket
- Front pouch pocket
- Drawcord hem with toggles

Sport-Tek <sup>®</sup> Packable Anorak. JST66