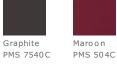

per for
- easy on/off
- Elastic at cuffs
- Packs into front zippered pocket
- Front pouch pocket
- Drawcord hem with toggles

## CARE INSTRUCTIONS

Machine wash cold. Gentle cycle with like colors. Use mild detergent and remove immediately. Do not allow to lay on itself when wet. Do not bleach. Tumble dry low. Cool iron, if needed.



Sport-Tek <sup>®</sup> Packable Anorak. JST66



### **HOW TO MEASURE**



CHEST WIDTH

Measure under the arm and around the fullest part of the chest with arms down, keeping tape horizontal.

#### SIZE CHART

|       | XS    | S     | М     | L     | XL    | 2XL   | 3XL   | 4XL   |
|-------|-------|-------|-------|-------|-------|-------|-------|-------|
| Chest | 32-34 | 35-37 | 38-40 | 41-43 | 44-46 | 47-49 | 50-53 | 54-57 |

#### **COLOR INFORMATION**













True Royal PMS 7687C