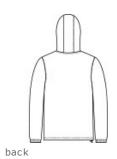

# SPORT-TEK

This weather-fighting essential packs into its own front pocket-making it easy to throw it into a gym duffel.

- 100% polyester shell
- Three-panel hood with drawcord and toggles
- Tag-free label
- Extended reverse coil center front zipper for
- easy on/off
- Elastic at cuffs
- Packs into front zippered pocket
- Front pouch pocket
- Drawcord hem with toggles

Sport-Tek <sup>®</sup> Packable Anorak. JST66