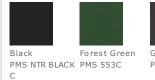

ipper for
- easy on/off
- Elastic at cuffs
- Packs into front zippered pocket
- Front pouch pocket
- Drawcord hem with toggles

## CARE INSTRUCTIONS

Machine wash cold. Gentle cycle with like colors. Use mild detergent and remove immediately. Do not allow to lay on itself when wet. Do not bleach. Tumble dry low. Cool iron, if needed.



Sport-Tek <sup>®</sup> Packable Anorak. JST66



### **HOW TO MEASURE**



CHEST WIDTH

Measure under the arm and around the fullest part of the chest with arms down, keeping tape horizontal.

#### SIZE CHART

|       | XS    | S     | М     | L     | XL    | 2XL   | 3XL   | 4XL   |
|-------|-------|-------|-------|-------|-------|-------|-------|-------|
| Chest | 32-34 | 35-37 | 38-40 | 41-43 | 44-46 | 47-49 | 50-53 | 54-57 |

#### **COLOR INFORMATION**













True Royal PMS 7687C