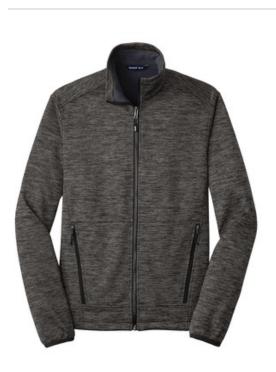

# **SPORT-TEK** Sport-Tek<sup>®</sup> PosiCharge<sup>®</sup> Electric Heather Soft Shell Jacket. JST30

Our Electric Heather pattern adds an athletic look to this element-fighting soft shell which moves and keeps you warm thanks to a soft grid fleece interior.

• 100% polyester knit shell with PosiCharge technology bonded to a water-resistant laminated film insert and a 100% polyester grid fleece lining

- 1000MM fabric waterproof rating
- 1000G/M2 fabric breathability rating
- Zip-through cadet collar
- Exposed molded center zipper with reflective zipper pull
- Front zippered pockets
- Comfort fit binding at cuffs
- Slight drop tail hem