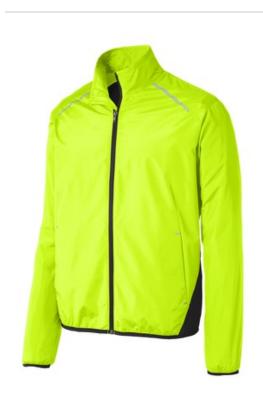

# Port Authority<sup>®</sup> Zephyr Reflective Hit Full-Zip Jacket. J345

With eye-catching reflective hits and colorblocking details, this unlined jacket has a smooth hand along with wind- and water-resistance.

- 100% polyester shell
- Zip-through cadet collar
- Set-in sleeves
- Open front pockets
- Elastic binding at cuffs and hem