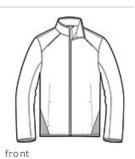

# Port Authority<sup>®</sup> Zephyr Reflective Hit Full-Zip Jacket. J345

With eye-catching reflective hits and colorblocking details, this unlined jacket has a smooth hand along with wind- and water-resistance.

- 100% polyester shell
- Zip-through cadet collar
- Set-in sleeves
- Open front pockets
- Elastic binding at cuffs and hem