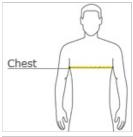

### **HOW TO MEASURE**

#### CHEST WIDTH

Measure under the arm and around the fullest part of the chest with arms down, keeping tape horizontal.

## **SIZE CHART**

| XS          | S     | М     | L     | XL    | 2XL   | 3XL   | 4XL   |
|-------------|-------|-------|-------|-------|-------|-------|-------|
| Chest 32-34 | 35-37 | 38-40 | 41-43 | 44-46 | 47-49 | 50-53 | 54-57 |