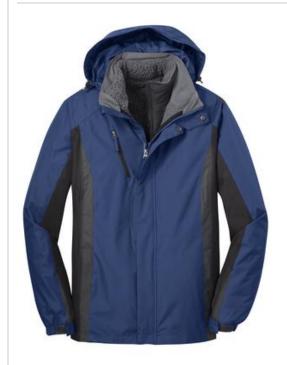

# Port Authority® Colorblock 3-in-1 Jacket. J321

With a quilted zip-in liner jacket, our waterresistant Colorblock 3-in-1 Jacket quickly adapts to the elements in the mountains or around the neighborhood. Simply zip the shell jacket and liner jacket together for maximum protection or wear either piece alone as conditions dictate.

- 100% polyester shell
- 3-ounce polyfill in body and sleeves
- 3,000 MM fabric waterproof rating
- 1,000 G/M2 fabric breathability rating
- Zip-off hood with locking drawcords for adjustability
- Exterior storm flap with snap closure
- Reverse coil zippered chest pocket
- Port Pocket<sup>™</sup> in outer shell for easy embroidery access
- Front zippered pockets
- Adjustable self-fabric tab cuffs with hook and loop closures
- Open hem
- Liner jacket has sherpa-like fleece lining