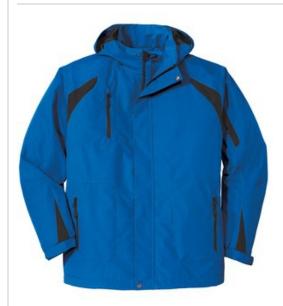

# Port Authority® All-Season II Jacket. J304

Our All-Season II Jacket is waterproof and critically seam sealed. Colorblock panels at the sides and sleeves give this jacket year-round appeal.

- 100% Taslan nylon shell with 4.7-ounce, 100% polyester microfleece body lining
- 100% microfleece body lining
- 100% polyester sleeve lining for easy on/off
- 3000MM fabric waterproof rating
- Critically seam-sealed for added waterproof protection
- 3000G/M<sup>2</sup> fabric breathability rating
- Zip-off hood
- Zippered chest pocket
- Full-length exterior storm flap with hook and loop closure
- Two-way zipper
- Interior pocket
- Interior zippered pocket
- Articulated elbows for greater mobility
- Port Pocket<sup>™</sup> for easy embroidery access
- Adjustable self-fabric tab cuffs with hook and loop closures
- Front zippered pockets
- Drop tail hem with drawcord and toggles for adjustability