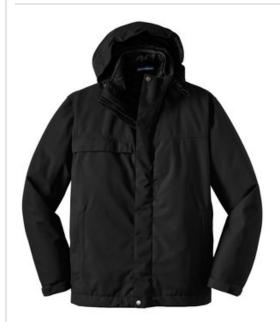

# Port Authority<sup>®</sup> Herringbone 3-in-1 Parka. J302

Two separate jackets combine to give you a third option so you're ready for whatever Mother Nature dishes out. The waterproof shell has a subtle herringbone texture, a soft hand, a detachable hood and two exterior storm flaps. The quilted inner jacket has two zippered pockets and an interior zippered chest pocket. Both jackets are ready for decoration.

- 100% polyester
- 8000MM fabric waterproof rating
- Fully seam-sealed for additional waterproof protection
- 3000G/M² fabric breathability rating
- Detachable hood with drawcord and toggles for adjustability
- Two zippered chest pockets
- Front zippered pockets
- External storm flaps with hook and loop closure
- Self-fabric adjustable cuffs with hook and loop closures
- Inner jacket has front zippered pockets, inner zippered chest pocket, Lycra binding at neck and cuffs
- Open hem with drawcord and toggles for adjustability