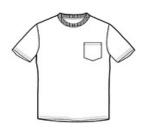

## Gildan Hammer <sup>™</sup> Pocket T-Shirt. H300

- 6-ounce, 100% combed ring spun cotton
- 90/10 combed ring spun cotton/poly (Sport Grey)
- 50/50 combed ring spun cotton/poly (Graphite Heather)
- Seamless non-topstitched 7/8¿ neck
- Taped neck and shoulders
- Tearaway label
- Single-needle left chest pocket
- Double-needle sleeves and hem