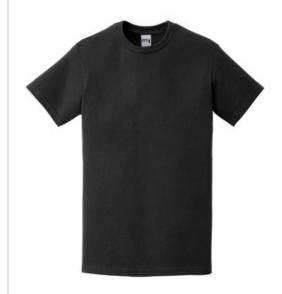

# Gildan Hammer <sup>™</sup> T-Shirt. H000

- 6-ounce, 100% combed ring spun cotton
- 90/10 combed ring spun cotton/poly (Sport Grey)
- 50/50 combed ring spun cotton/poly (Graphite Heather)
- Seamless non-topstitched 7/8¿ neck
- Taped neck and shoulders
- Tearaway label
- Double-needle sleeves and hem