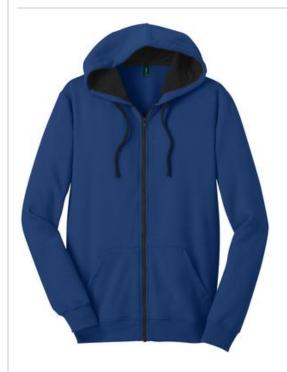

# District<sup>®</sup> The Concert Fleece<sup>®</sup> Full-Zip Hoodie. DT800

Rock out in warmth and layerability.

- 7.8-ounce, 50/50 cotton/poly fleece
- Tear-away label
- Black jersey hood lining , twill back neck tape, flat drawcords, YKK zipper and zipper tape
- 2x2 rib knit cuffs and hem