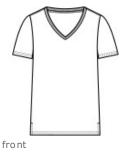

# DIST RICT.

District<sup>®</sup> Women's Re-Tee<sup>™</sup> V-Neck DT8001

The affordable Re-Tee is 100% recycled fabric and never re-dyed, made from reclaimed material that otherwise could end up in a landfill. Soft. Comfy. High-quality. Doing good for the planet feels as good on the inside as it does on the outside.

- 5.3-ounce, 60% recycled cotton/40% postconsumer recycled polyester, 24 singles
- Relaxed fit
- 1x1 rib knit neck
- Shoulder to shoulder taping
- Side vents
- Tag-free label

The production process infuses each garment with unique character. Please allow for some color variation. CARE INSTRUCTIONS