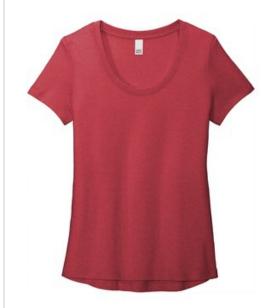

# District <sup>®</sup> Women's Flex Scoop Neck Tee DT7501

A hint of stretch. All-day comfort.

- 4.3-ounce, 57/38/5 combed ring spun cotton/poly/spandex, 40 singles
- 1x1 rib knit neck
- Shoulder to shoulder taping
- Slight high-low rounded hem
- Tear-away label

### **CARE INSTRUCTIONS**

Machine wash cold with like colors. Do not bleach. Tumble dry low. Cool iron if necessary.

front