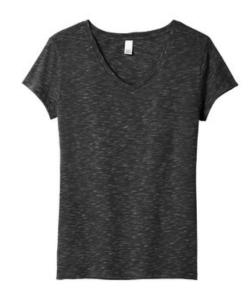

# District ® Women's Medal V-Neck Tee. DT664

Strengthen your style impact.

- 4.9-ounce, 90/10 combed ring spun cotton/poly, 30 singles
- Tear-away label
- 1x1 rib knit neck
- Shoulder to shoulder taping
- Relaxed fit