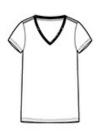

## **CARE INSTRUCTIONS**

Machine wash cold with like colors. Do not use fabric softener. Non-chlorine bleach, when needed. Tumble dry low. Remove promptly. Cool iron, if necessary.

front

back