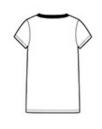

## **CARE INSTRUCTIONS**

Machine wash cold with like colors. Do not use fabric softener. Non-chlorine bleach, when needed. Tumble dry low. Remove promptly. Cool iron, if necessary.

front

back