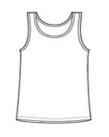

# District<sup>®</sup> Girls V.I.T.<sup>™</sup> Tank. DT6303YG

A very important tank.

- 4.3-ounce, 100% combed ring spun cotton
- 50/50 combed ring spun cotton/poly (Frost)
- 90/10 combed ring spun cotton/poly (Light Heather Grey)
- Tear-away label
- 1x1 rib at neck and armholes

## CARE INSTRUCTIONS

Machine wash cold with like colors. Only nonchlorine bleach, when needed. Tumble dry low. Warm iron, if necessary.

front

back