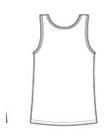

# District<sup>®</sup> Girls V.I.T.<sup>™</sup> Tank. DT6303YG

A very important tank.

- 4.3-ounce, 100% combed ring spun cotton
- 50/50 combed ring spun cotton/poly (Frost)
- 90/10 combed ring spun cotton/poly (Light Heather Grey)
- Tear-away label
- 1x1 rib at neck and armholes

## CARE INSTRUCTIONS

Machine wash cold with like colors. Only nonchlorine bleach, when needed. Tumble dry low. Warm iron, if necessary.

front

back