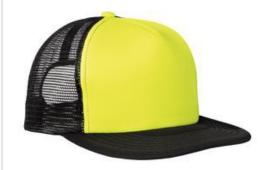

# District<sup>®</sup> Flat Bill Snapback Trucker Cap. DT624

■ Fabric: 100% polyester foam

Structure: Structured ■ Profile: High profile ■ Closure: Plastic snapback