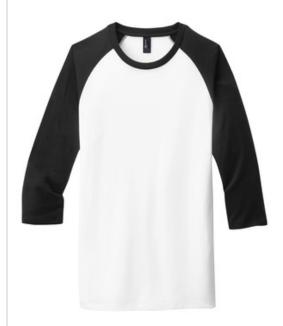

# District<sup>®</sup> Very Important Tee<sup>®</sup> 3/4-Sleeve Raglan. DT6210

Comfortable style with a laid-back vibe.

- 4.3-ounce, 100% combed ring spun cotton
- 50/50 combed ring spun cotton/poly (Heathers, Frosts)
- 90/10 combed ring spun cotton/poly (Light Heather Grey)
- Slightly slimmer body
- 1x1 rib knit neck
- Tear-away label
- Black neck tape
- Straight hem