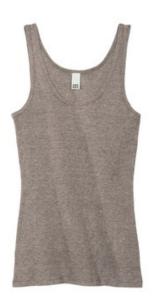

# District<sup>®</sup> Women's V.I.T.<sup>™</sup>Rib Tank DT6021

Versatile in the most important ways, this rib tank can stand alone or effortlessly layer.

5.2-ounce, 50/50 combed ring spun

cotton/polyester, 40 singles

- 2x2 rib knit fabrication
- Bound neck and armholes
- Tear-away label