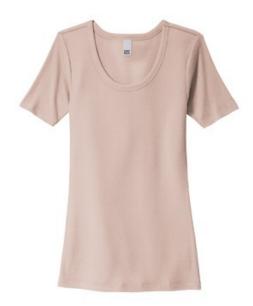

# District<sup>®</sup> Women's V.I.T.<sup>™</sup>Rib Scoop Neck Tee DT6020

Versatile in the most important ways, this rib tee can stand alone or effortlessly layer.

- 5.2-ounce, 50/50 combed ring spun cotton/polyester, 40 singles
- 2x2 rib knit fabrication
- Bound neck
- Tear-away label

#### **CARE INSTRUCTIONS**

Machine wash cold with like colors. Only nonchlorine bleach, when needed. Tumble dry low. Warm iron, if necessary.

front