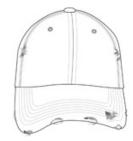

# District<sup>®</sup> Distressed Cap. DT600

- 100% cotton twill
- Unstructured
- Low profile
- Self-fabric slide closure

Due to a special finishing process, distress and color may vary.

front

back