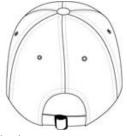

# District<sup>®</sup> Distressed Cap. DT600

- 100% cotton twill
- Unstructured
- Low profile
- Self-fabric slide closure

Due to a special finishing process, distress and color may vary.

front

back