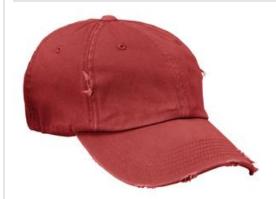

# District<sup>®</sup> Distressed Cap. DT600

- 100% cotton twill
- Unstructured
- Low profile
- Self-fabric slide closure

Due to a special finishing process, distress and color may vary.

front

back