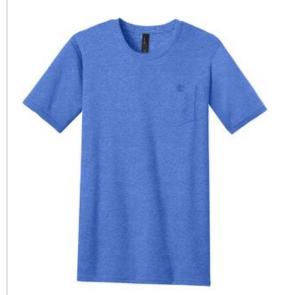

# District<sup>®</sup> Very Important Tee<sup>®</sup> with Pocket. DT6000P

A pocket makes the V.I.T. even more important.

- 4.3-ounce, 100% combed ring spun cotton, 30 singles
- 50/50 combed ring spun cotton/poly (Heathers)
- 90/10 combed ring spun cotton/poly (Light Heather Grey)
- Slightly slimmer body and shorter sleeves
- 1x1 rib knit neck
- Tear-away label
- Shoulder to shoulder taping
- Left chest pocket

Please note: This product is transitioning from woven labels to tear-away labels. Your order may contain a combination of both labels.

#### **CARE INSTRUCTIONS**

Machine wash cold with like colors. Non-chlorine bleach only if needed, do not use fabric softener. Tumble dry low, remove promptly. Cool iron if needed. Do not dry clean.

front