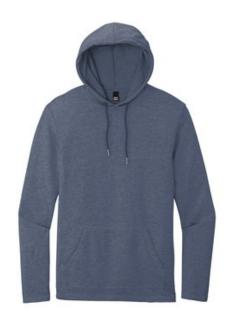

# District <sup>®</sup> Featherweight French Terry <sup>™</sup> Hoodie DT571

A laid-back vibe captured in a soft hoodie.

- 4.5-ounce, 70/30 combed ring spun cotton/poly French terry, 40 singles
- Tear-away label
- Back neck tape
- Unlined hood
- Front pouch pocket
- Dyed-to-match drawcords with metal tips and grommets

### **CARE INSTRUCTIONS**

Machine wash cold with like colors. Do not bleach. Tumble dry low. Cool iron, if necessary.

front