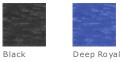

- 4.9-ounce, 90/10 combed ring spun cotton/poly, 30 singles
- Tear-away label
- Self-fabric back neck tape
- YKK Metaluxe <sup>®</sup> zipper
- Front pockets
- Self-fabric cuffs and hems

### CARE INSTRUCTIONS

Machine wash cold with like colors. Do not use fabric softener. Non-chlorine bleach, when needed. Tumble dry low. Remove promptly. Cool iron, if necessary.



front



back

#### **HOW TO MEASURE**



#### CHEST WIDTH

Measure under the arm and around the fullest part of the chest with arms down, keeping tape horizontal.

#### SIZE CHART

|       | XS    | S     | М     | L     | XL    | 2XL   | 3XL   | 4XL   |
|-------|-------|-------|-------|-------|-------|-------|-------|-------|
| Chest | 32-34 | 35-37 | 38-40 | 41-43 | 44-46 | 47-49 | 50-53 | 54-57 |

#### COLOR INFORMATION





PMS COOL GRAYPMS 433C 6C

PMS NTR BLACK C