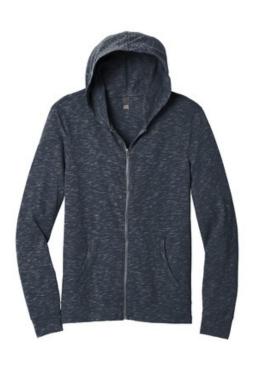

## District <sup>®</sup> Medal Full-Zip Hoodie. DT565

Strengthen your style impact with this lightweight hoodie made for ease and versatility.

- 4.9-ounce, 90/10 combed ring spun cotton/poly, 30 singles
- Tear-away label
- Self-fabric back neck tape
- YKK Metaluxe <sup>®</sup> zipper
- Front pockets
- Self-fabric cuffs and hems