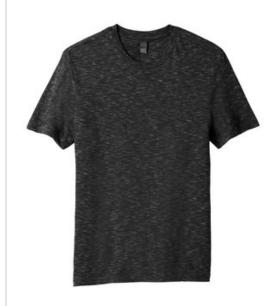

# District ® Medal Tee. DT564

Strengthen your style impact.

- 4.9-ounce, 90/10 combed ring spun cotton/poly,30 singles
- Tear-away label
- 1x1 rib knit neck
- Shoulder to shoulder taping

\*