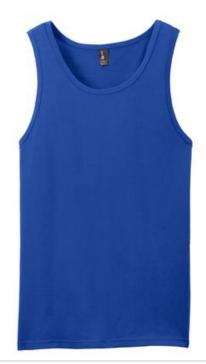

# District<sup>®</sup> The Concert Tank<sup>®</sup>. DT5300

A tank that rocks with style.

- 4.3-ounce, 100% soft spun cotton, 30 singles
- 50/50 soft spun cotton/poly (Neons)
- 90/10 soft spun cotton/poly (Heather Grey)
- Tear-away label
- Slightly slimmer body