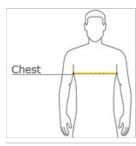

#### **HOW TO MEASURE**

## CHEST WIDTH

Measure under the arm and around the fullest part of the chest with arms down, keeping tape horizontal.

### SIZE CHART

|       | XS    | S     | М     | L     | XL    | 2XL   | 3XL   | 4XL   |
|-------|-------|-------|-------|-------|-------|-------|-------|-------|
| Chest | 32-34 | 35-36 | 37-39 | 40-42 | 43-45 | 46-48 | 49-51 | 52-54 |