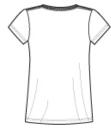

#### CARE INSTRUCTIONS

Machine wash cold with like colors, non-chlorine bleach when needed. Do not use fabric softener. Tumble dry low.

front

back