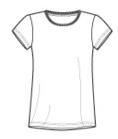

#### CARE INSTRUCTIONS

Machine wash cold with like colors, non-chlorine bleach when needed. Do not use fabric softener. Tumble dry low.

front

back