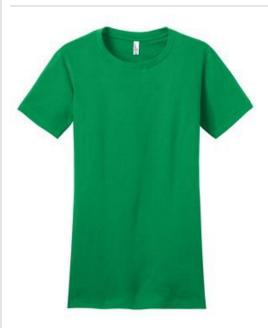

## District<sup>®</sup> Women's Fitted The Concert Tee<sup>®</sup> DT5001

This tee rocks with comfort.

- 4.5-ounce, 100% soft spun cotton, 30 singles
- 50/50 soft spun cotton/poly (Neon and Heathered Charcoal)
- 90/10 soft spun cotton/poly (Heather Grey)
- Form fitting
- 1x1 rib knit neck
- Tear-away label
- Shoulder to shoulder taping
- Size up for a less fitted look