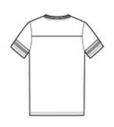

# District <sup>®</sup> Game Tee. DT376

This tee has a retro, game-day inspired look.

- 4.5-ounce, 60/40 combed ring spun cotton/poly, 32 singles
- 1x1 rib knit neck
- Tear-away label
- Distressed printed stripes at sleeve
- Front and back yoke
- Shoulder to shoulder taping

Please note: This product is transitioning from woven labels to tear-away labels. Your order may contain a combination of both labels.

front

back