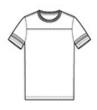

# District <sup>®</sup> Game Tee. DT376

This tee has a retro, game-day inspired look.

- 4.5-ounce, 60/40 combed ring spun cotton/poly, 32 singles
- 1x1 rib knit neck
- Tear-away label
- Distressed printed stripes at sleeve
- Front and back yoke
- Shoulder to shoulder taping

Please note: This product is transitioning from woven labels to tear-away labels. Your order may contain a combination of both labels.

front

back