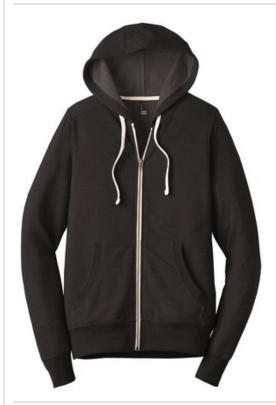

# District <sup>®</sup> Perfect Tri <sup>®</sup> French Terry Full-Zip Hoodie. DT356

A hoodie that is perfect for layering all year round.

- 8.25-ounce, 61/31/8 ring spun cotton/poly/rayon French terry
- Tear-away label
- Unlined hood
- Natural drawcords, back neck tape and zipper
- YKK metal zipper
- Front pockets
- 1x1 rib knit hem and cuffs