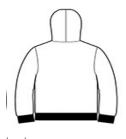

### **CARE INSTRUCTIONS**

Machine wash cold with like colors, only nonchlorine bleach when needed, tumble dry low, warm iron if necessary.

front

back