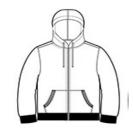

### **CARE INSTRUCTIONS**

Machine wash cold with like colors, only nonchlorine bleach when needed, tumble dry low, warm iron if necessary.

front

back