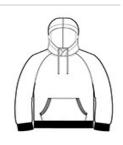

## CARE INSTRUCTIONS

Machine wash cold with like colors, only nonchlorine bleach when needed, tumble dry low, warm iron if necessary.

front

back