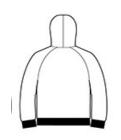

## CARE INSTRUCTIONS

Machine wash cold with like colors, only nonchlorine bleach when needed, tumble dry low, warm iron if necessary.

front

back