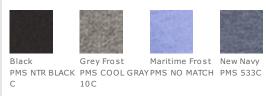

se with the softness of our perfect tri blend.

- 8.3-ounce, 61/31/8 ring spun cotton/poly/rayon
  French terry
- Tear-away label
- Unlined hood
- Natural drawcords and back neck tape
- Front pouch pocket
- 1x1 rib knit hem and cuffs

## CARE INSTRUCTIONS

Machine wash cold with like colors, only nonchlorine bleach when needed, tumble dry low, warm iron if necessary.



front



back

#### **HOW TO MEASURE**



### CHEST WIDTH

Measure under the arm and around the fullest part of the chest with arms down, keeping tape horizontal.

### SIZE CHART

|       | XS    | S     | м     | L     | XL    | 2XL   | 3XL   | 4XL   |
|-------|-------|-------|-------|-------|-------|-------|-------|-------|
| Chest | 32-34 | 35-37 | 38-40 | 41-43 | 44-46 | 47-49 | 50-53 | 54-57 |

#### COLOR INFORMATION