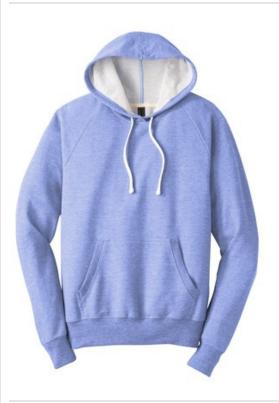

# District <sup>®</sup> Perfect Tri <sup>®</sup> French Terry Hoodie. DT355

Combining casual ease with the softness of our perfect tri blend.

- 8.3-ounce, 61/31/8 ring spun cotton/poly/rayon
  French terry
- Tear-away label
- Unlined hood
- Natural drawcords and back neck tape
- Front pouch pocket
- 1x1 rib knit hem and cuffs