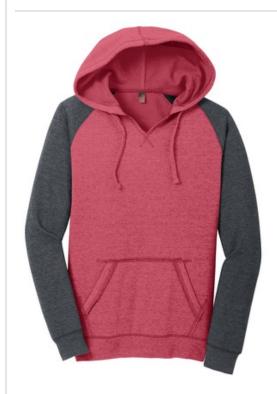

# District® Women's Lightweight Fleece Raglan Hoodie. DT296

A comfortable raglan hoodie with a classic varsity

- 6.5-ounce, 55/45 combed ring spun cotton/poly
- Tear-away label
- Coverstitch details
- Raw edge details
- Split V-neck
- Dyed-to-match drawcords
- Back neck tape
- 2x2 rib knit cuffs and hem

## **COLOR INFORMATION**

Ro val/ Heathered Charcoal

Heathered Deep Heathered Grey/Heathered Red/ Heathered Heathered Charcoal Charcoal