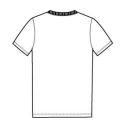

# SIST RICT.

## District <sup>®</sup> Perfect Tri<sup>®</sup> V-Neck Tee. DT1350

This tri-blend tee has the look of perfection.

- 4.5-ounce, 50/25/25 poly/combed ring spun cotton/rayon, 32 singles
- 1X1 rib knit neck
- Shoulder to shoulder taping
- Tear-away label

Please note: This product is transitioning from woven labels to tear-away labels. Your order may contain a combination of both labels. Tri-Blend fabric infuses each garment with unique character. Please allow for slight color variations. CARE INSTRUCTIONS Machine wash cold, with like colors. Only non-

chlorine bleach. Tumble dry low. Warm iron if necessary.



front



back

#### **HOW TO MEASURE**



CHEST WIDTH Measure under the arm and around the fullest part of the chest with arms down, keeping tape horizontal.

### SIZE CHART

|       | XS    | S     | М     | L     | XL    | 2XL   | 3XL   | 4XL   |
|-------|-------|-------|-------|-------|-------|-------|-------|-------|
| Chest | 32-34 | 35-37 | 38-40 | 41-43 | 44-46 | 47-49 | 50-53 | 54-57 |

#### COLOR INFORMATION









Grey Frost PMS 426C PMS COOL GRAYPMS 703C 10 C

Red Frost