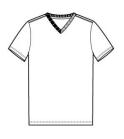

## District <sup>®</sup> Perfect Tri<sup>®</sup> V-Neck Tee. DT1350

This tri-blend tee has the look of perfection.

- 4.5-ounce, 50/25/25 poly/combed ring spun cotton/rayon, 32 singles
- 1X1 rib knit neck
- Shoulder to shoulder taping
- Tear-away label

Please note: This product is transitioning from woven labels to tear-away labels. Your order may contain a combination of both labels. Tri-Blend fabric infuses each garment with unique character. Please allow for slight color variations. CARE INSTRUCTIONS Machine wash cold, with like colors. Only non-