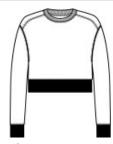

# District <sup>®</sup> Women's Perfect Weight <sup>®</sup> Fleece Cropped Crew DT1105

Perfect fleece in our premium 8.26-ounce weight.

- 8.26-ounce, 80/20 combed ring spun cotton/poly; 100% combed ring spun cotton face (Solids)
- 8.26-ounce, 60/40 combined ring spun cotton/poly blend (Heathered colors)
- Drop shoulder
- Twill back neck tape
- 2x1 rib knit neck, cuffs and hem
- Tear-away label