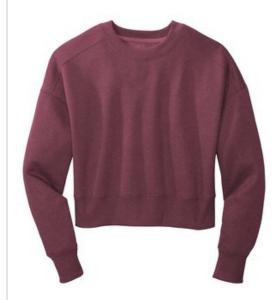

# District <sup>®</sup> Women's Perfect Weight <sup>®</sup> Fleece Cropped Crew DT1105

Perfect fleece in our premium 8.26-ounce weight.

- 8.26-ounce, 80/20 combed ring spun cotton/poly; 100% combed ring spun cotton face (Solids)
- 8.26-ounce, 60/40 combined ring spun cotton/poly blend (Heathered colors)
- Drop shoulder
- Twill back neck tape
- 2x1 rib knit neck, cuffs and hem
- Tear-away label