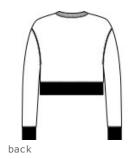

# District <sup>®</sup> Women's Perfect Weight <sup>®</sup> Fleece Cropped Crew DT1105

Perfect fleece in our premium 8.26-ounce weight.

- 8.26-ounce, 80/20 combed ring spun cotton/poly; 100% combed ring spun cotton face (Solids)
- 8.26-ounce, 60/40 combined ring spun cotton/poly blend (Heathered colors)
- Drop shoulder
- Twill back neck tape
- 2x1 rib knit neck, cuffs and hem
- Tear-away label