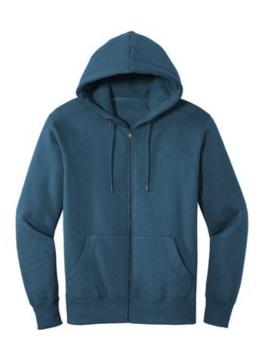

## District <sup>®</sup> Perfect Weight <sup>®</sup> Fleece Full-Zip Hoodie DT1103

Perfect fleece in our premium 8.26-ounce weight.

- 8.26-ounce, 80/20 combed ring spun cotton/poly fleece; 100% combed ring spun cotton face (Solids, Heathered Steel)
- 8.26-ounce, 60/40 combined ring spun
- cotton/poly fleece (All other heathered colors)
- Jersey-lined hood
- Dyed-to-match drawcords with metal tips
- Twill back neck tape
- 2x1 rib knit cuffs and hem
- Tear-away label