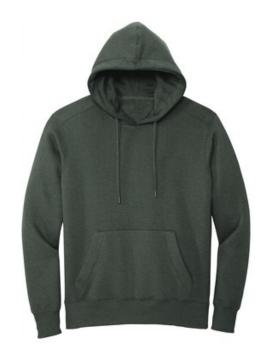

# District <sup>®</sup> Perfect Weight <sup>®</sup> Fleece Hoodie DT1101

Perfect fleece in our premium 8.26-ounce weight.

- 8.26-ounce, 80/20 combed ring spun cotton/poly fleece; 100% combed ring spun cotton face (Solids, Heathered Steel)
- 8.26-ounce, 60/40 combined ring spun cotton/poly fleece (All other heathered colors)
- Jersey-lined hood
- Dyed-to-match drawcords with metal tips
- Twill back neck tape
- 2x1 rib knit cuffs and hem
- Tear-away label

## **COLOR INFORMATION**

Charcoal PMS 7540C

Heathered Forest Green

Heathered Loganberry PMS 7643C

Heathered Heathered
Poseidon Blue PMS 423C
PMS 2955C

Heathered Steel Jet Black

teel Jet Black Maritime B PMS NTR BLACK PMS 653C