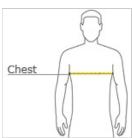

## **HOW TO MEASURE**

### CHEST WIDTH

Measure under the arm and around the fullest part of the chest with arms down, keeping tape horizontal.

#### SIZE CHART

|       | XS    | S     | М     | L     | XL    | 2XL   | 3XL   | 4XL   |
|-------|-------|-------|-------|-------|-------|-------|-------|-------|
| Chest | 32-34 | 35-37 | 38-40 | 41-43 | 44-46 | 47-49 | 50-53 | 54-57 |