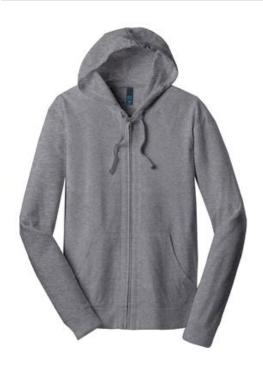

# District<sup>®</sup> Jersey Full-Zip Hoodie. DT1100

The easy choice for laid-back, lightweight and layerable style.

- 4.4-ounce, 60/40 combed ring spun cotton/poly,
- Dyed-to-match drawstrings
- Rib knit cuffs and hem