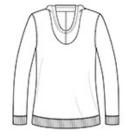

# District <sup>®</sup> Women's Lightweight Fleece Hoodie. DM493

Soft and lightweight, this hoodie works year-round.

- 6.5-ounce, 55/45 combed ring spun cotton/poly fleece
- Cowl neck converts to hood
- Dyed-to-match drawcords
- Coverstitch details
- Back neck tape
- Slightly longer length
- 2x2 rib knit cuffs and hem

## **CARE INSTRUCTIONS**

Machine wash cold. With like colors. Non-chlorine bleach if needed. Tumble dry low. Do not use fabric softener. Do not dry clean. Cool iron if needed.

front

back