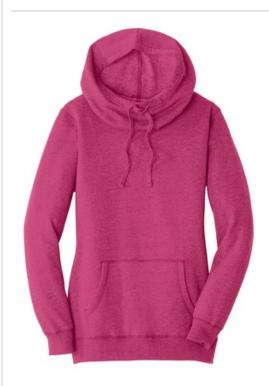

# District <sup>®</sup> Women's Lightweight Fleece Hoodie. DM493

Soft and lightweight, this hoodie works year-round.

- 6.5-ounce, 55/45 combed ring spun cotton/poly fleece
- Cowl neck converts to hood
- Dyed-to-match drawcords
- Coverstitch details
- Back neck tape
- Slightly longer length
- 2x2 rib knit cuffs and hem