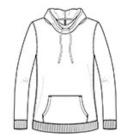

# District <sup>®</sup> Women's Lightweight Fleece Hoodie. DM493

Soft and lightweight, this hoodie works year-round.

- 6.5-ounce, 55/45 combed ring spun cotton/poly fleece
- Cowl neck converts to hood
- Dyed-to-match drawcords
- Coverstitch details
- Back neck tape
- Slightly longer length
- 2x2 rib knit cuffs and hem

## **CARE INSTRUCTIONS**

Machine wash cold. With like colors. Non-chlorine bleach if needed. Tumble dry low. Do not use fabric softener. Do not dry clean. Cool iron if needed.

front

back