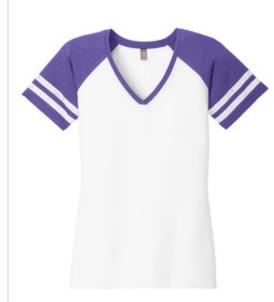

# District ® Women's Game V-Neck Tee. DM476

Feel like a winner in this comfortable tee.

- 4.5-ounce, 60/40 combed ring spun cotton/poly, 32 singles
- Tear-away label
- Crossover V-neck
- Back neck tape
- Distressed printed stripes at sleeve

White/ Black

White/ Heathered Purple

White/ Heathered True Navy