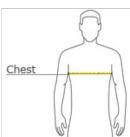

## **HOW TO MEASURE**

### CHEST WIDTH

Measure under the arm and around the fullest part of the chest with arms down, keeping tape horizontal.