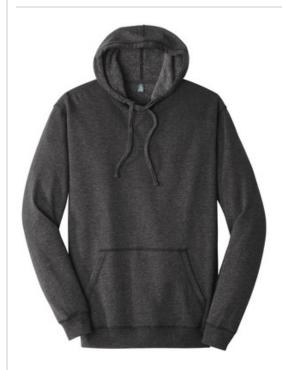

# District<sup>®</sup> Lightweight Fleece Hoodie. DM391

This lightweight hoodie is extra soft for goanywhere style.

- 6.5-ounce, 55/45 combed ring spun cotton/poly fleece
- Tear-away label
- Coverstitch details
- Back neck tape
- Dyed-to-match drawcords
- 2x2 rib knit cuffs and hem