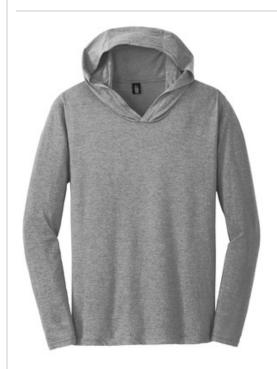

# District<sup>®</sup> Perfect Tri<sup>®</sup> Long Sleeve Hoodie. DM139

A lightweight tri-blend essential that's perfect all year round.

- 4.5-ounce, 50/25/25 poly/combed ring spun cotton/rayon, 32 singles
- Tear-away label
- Shoulder to shoulder taping

Please note: This product is transitioning from woven labels to tear-away labels. Your order may contain a combination of both labels.

Tri-Blend fabric infuses each garment with unique character. Please allow for slight color variations. Due to the heat sensitivity of tri-blend fabrics, special care must be taken throughout the printing process. Consult your decorator or ink supplier for best printing practices.