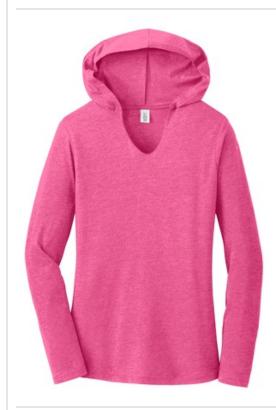

# District<sup>®</sup> Women's Perfect Tri<sup>®</sup> Long Sleeve Hoodie. DM139L

The perfect fusion of lightweight comfort and carefree style.

- 4.5-ounce, 50/25/25 poly/combed ring spun cotton/rayon, 32 singles
- Tear-away label
- Shoulder to shoulder taping
- Split V-neck with marrow edge